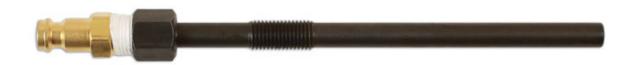

## **Diesel Compression Test Adaptor - M8 x 1mm x 147mm**

Designed specifically to work with Laser 4510 diesel compression tester kit and Laser 5140 cylinder leakage tester kits. The 7239 diesel compression test glow plug adaptor is designed to replace the cylinder glow plug, allowing connection to compression and leakage test equipment.

## **Additional Information**

- Applications include: Chrysler 3.0L CRD and Jeep 3.0L CRD; Mercedes Benz A Class, B Class, C Class, CLA, CLK, CLS, E Class, GL/M/S Class and Sprinter 2.1 CDI; Smart Forfour and Mitsubishi Colt.
- Mercedes Benz Engine codes: 1.5L (OM639), 1.8, 2.2L (OM651), 2.0L (OM640), 3.0L (OM642) and 4.0L (OM629).
- Glow plug applications include: NGK CZ303, Y8002AS and YE13; Mercedes Benz OEM 001 159 5701 and 001 159 6601.
- Thread size: M8 x 1mm, 147mm total length, thread-to-seal 76mm.
- Use with Laser 4510 diesel compression test kit and Laser 5140 cylinder leakage tester.